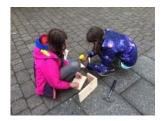

# 2ND BRIDGE OF WEIR GUIDES (TUESDAY GUIDES)

It has been lovely to be able to be back meeting with our Guide Group outside. In these strange times to have been able to meet in the church car park on Tuesday evenings has been much appreciated by us all.

We have had a couple of nights where the girls were given a length of pine and an A4 sheet of instructions. In pairs they had to measure and mark their length of wood sawing along their marked lines, following the drawing then hammering the pieces together. Shonas husband Craig very kindly drilled a large hole in each so we had made bird boxes.

The following week the boxes were taken to South Newton where they learned which direction was most suitable for the bird rearing chicks. The girls erected the boxes in their selected tree overseen by Joyce Reid who is custodian at South Newton.

We have an apology to make for leaving blue lines in the Church carpark. We had been teaching map reading and how grid references worked so we had a game rather like battleships in the carpark. Hence the marked out ABCD etc. in one direction and the 1234 etc. in the other. The game was a hit and there were loads of laughs. Now all we need to do is take the girls to take us for a little hill walk with an OS map and a compass! We completely forgot to return with a bucket and brush to remove the markings. sorry.