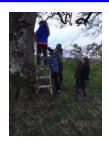

# 2ND BRIDGE OF WEIR GUIDES (TUESDAY GUIDES)

It has been lovely to be able to be back meeting with our Guide Group outside. In these strange times to have been able to meet in the church car park on Tuesday evenings has been much appreciated by us all.

We have had a couple of nights where the girls were given a length of pine and an A4 sheet of instructions. In pairs they had to measure and mark their length of wood sawing along their marked lines, following the drawing then hammering the pieces together. Shonas husband Craig very kindly drilled a large hole in each so we had made bird boxes.

The following week the boxes were taken to South Newton where they learned which direction was most suitable for the bird rearing chicks. The girls erected the boxes in their selected tree overseen by Joyce Reid who is custodian at South Newton.

We have an apology to make for leaving blue lines in the Church carpark. We had been teaching map reading and how grid references worked so we had a game rather like battleships in the carpark. Hence the marked out ABCD etc. in one direction and the 1234 etc. in the other. The game was a hit and there were loads of laughs. Now all we need to do is take the girls to take us for a little hill walk with an OS map and a compass! We completely forgot to return with a bucket and brush to remove the markings. sorry.