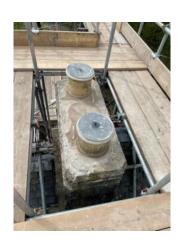

positives. We expect three young men foot in 30 seconds and number of to obtain their Queen's Badges this spoons balanced on your face. Some year and another fourteen to receive were more challenging than others, their President's Badges. Those same but we had great fun taking part – you seventeen young men will all gain well might want to give it a try yourself! deserved Duke of Edinburgh awards