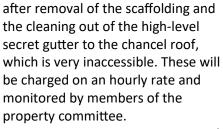

positives. We expect three young men foot in 30 seconds and number of to obtain their Queen's Badges this spoons balanced on your face. Some year and another fourteen to receive were more challenging than others, their President's Badges. Those same but we had great fun taking part – you seventeen young men will all gain well might want to give it a try yourself! deserved Duke of Edinburgh awards