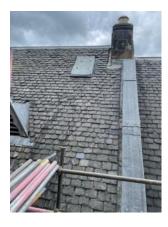

positives. We expect three young men foot in 30 seconds and number of to obtain their Queen's Badges this spoons balanced on your face. Some year and another fourteen to receive were more challenging than others, their President's Badges. Those same but we had great fun taking part – you seventeen young men will all gain well might want to give it a try yourself! deserved Duke of Edinburgh awards