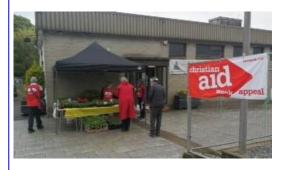

# CHRISTIAN AID WEEK 2021 RESULTS

Well, we've had the best result ever for Christian Aid Week! A great big thanks to everyone who has donated in one way or another (or in more than one way!). Thanks to volunteers who have gone round with envelopes and collected them. Thanks to Mary Jane for organising the plant sale and everyone buying us out of stock in under an hour!

A big thank you to Dave Macdonald for organising this year's CA Week again and coordinating our joint efforts with Freeland and St Mary's.

And, last but not least, another shout out too for Robbie Watson and Cameron Stewart who raised £1500 during the Kiltwalk in April.

**Everything combined** approximately £8500 was raised in Bridge of Weir;

Envelopes £4350 E-envelopes £2550 Plant sale £100 Kiltwalk £1500

To put this in perspective, in previous years the highest totals were raised in 2015 and 2019 of approx £7000.

Fantastic result and may God bless both the gift and the giver, and most of all the people that will now be supported by Christian Aid wherever they are in the world!

Hanneke Marshall